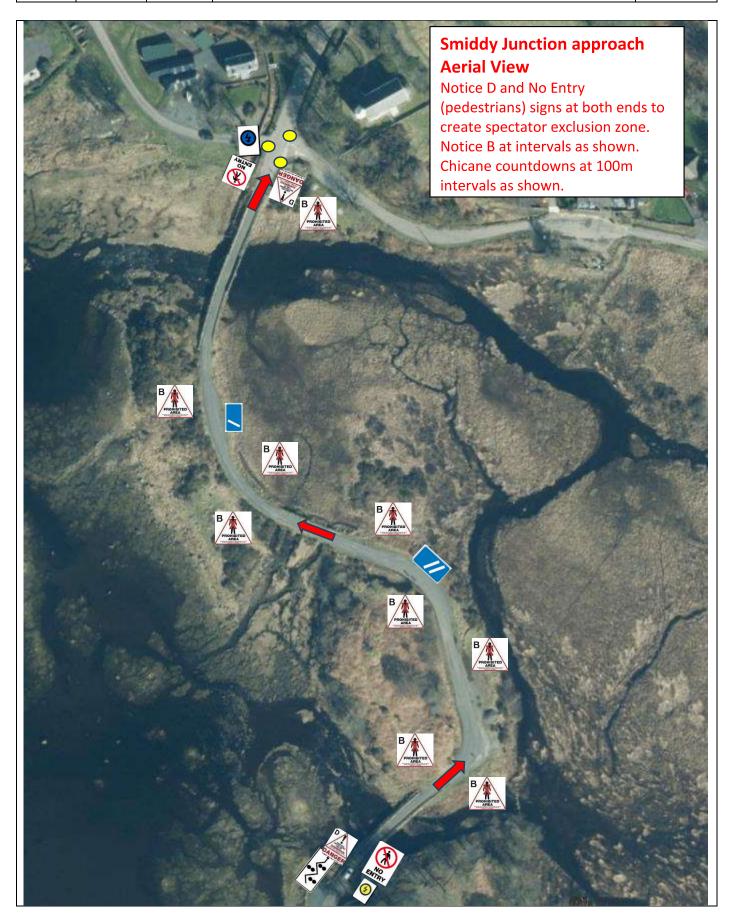

P12

11.8

0.16

Radio and Chicane – Chicane Warning board 300m before with 2 countdown boards at 100m intervals. Box junction to R with Notice B. Spectator area in churchyard – tape behind wall as shown. Notice A and SC displayed in churchyard. Radio vehicle to park behind box junction to block road.