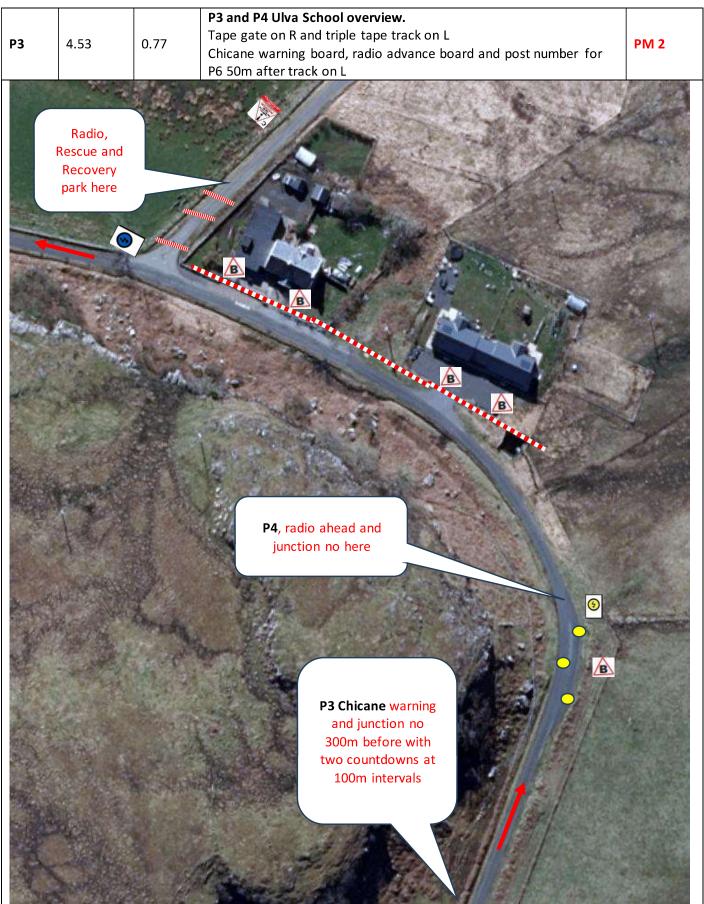

**PM 2** 

**P4A** 4.58 0.1

**Spectator area** on R behind fence. Spectators to stand on rock outcrop, not behind fence. Yellow/black tape – stakes and cones required. Notice D at ends. Notice A and SC Notice B both sides of road at approx. 10m intervals, Tape gateway on R.

**PM 2** 

Beatsons Mull Rally 2024 - SS20 Viking Offshore Calgary Bay/Achnadrish Setup

| Post | Miles |       | Information    | lu fa vuo ati a u | Predicted |
|------|-------|-------|----------------|-------------------|-----------|
| No.  | Total | Inter | Illiorillation |                   | Marshals  |