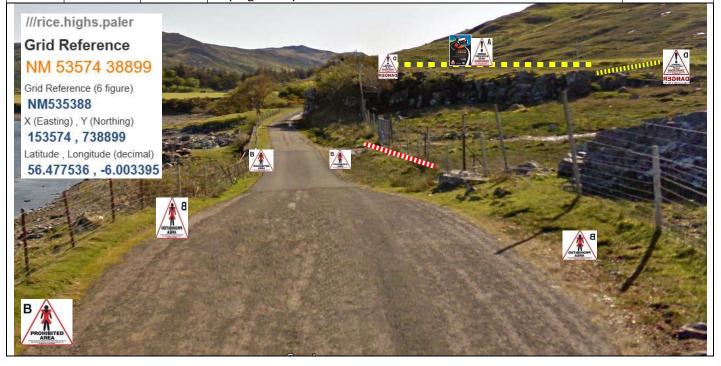

| Post | Miles |       | Information     | Predicted |
|------|-------|-------|-----------------|-----------|
| No.  | Total | Inter | IIIIOIIIIatioii | Marshals  |

**4** 

4.48 0.1

**Chicane** - Notice D on fence corner facing Parking area, notice B both sides of road. Radio board. Chicane 10m spacing

**PM 2** 

**P4A** 4.58 0.1

**Spectator area** on R behind fence. Spectators to stand on rock outcrop, not behind fence. Yellow/black tape – stakes and cones required. Notice D at ends. Notice A and SC Notice B both sides of road at approx. 10m intervals, Tape gateway on R.