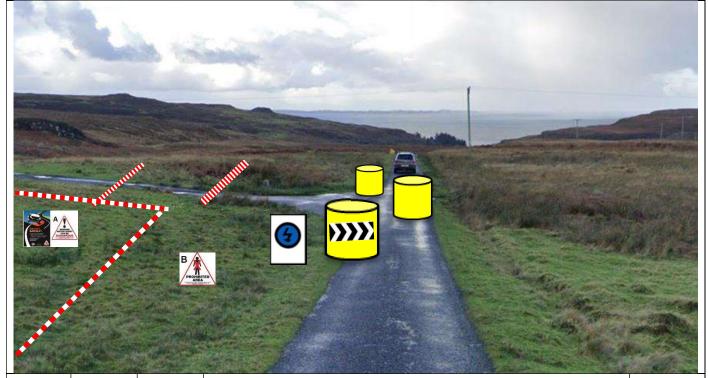

P12

11.8

0.16

Radio and Chicane – Chicane Warning board 300m before with 2 countdown boards at 100m intervals. Box junction to R with Notice B. Spectator area in churchyard – tape behind wall as shown. Notice A and SC displayed in churchyard. Radio vehicle to park behind box junction to block road.