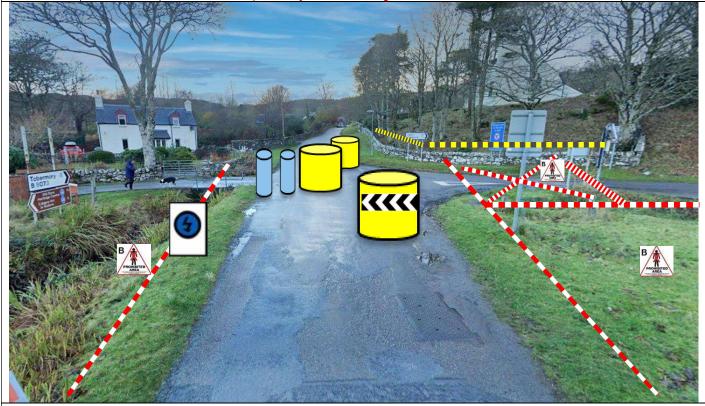

P12

11.8

0.16

Radio and Chicane – Chicane Warning board 300m before with 2 countdown boards at 100m intervals. Box junction to R with Notice B. Spectator area in churchyard – tape behind wall as shown. Notice A and SC displayed in churchyard. Radio vehicle to park behind box junction to block road.