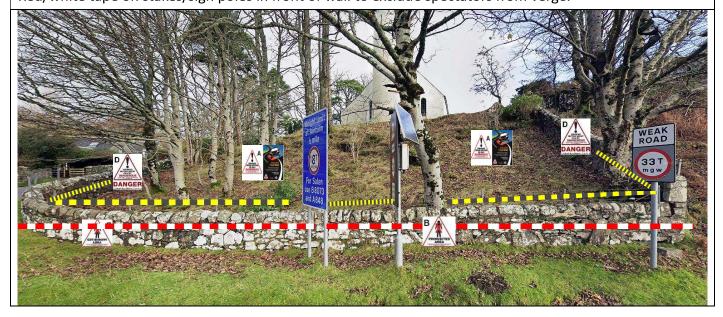

**PM 4** 

///beep.flute.library

Dervaig Church Yellow/black tape detail

Notice B in front of yellow/black tape, in front of wall. Notice A and SC in spectator area. Red/white tape on stakes/sign poles in front of wall to exclude spectators from verge.