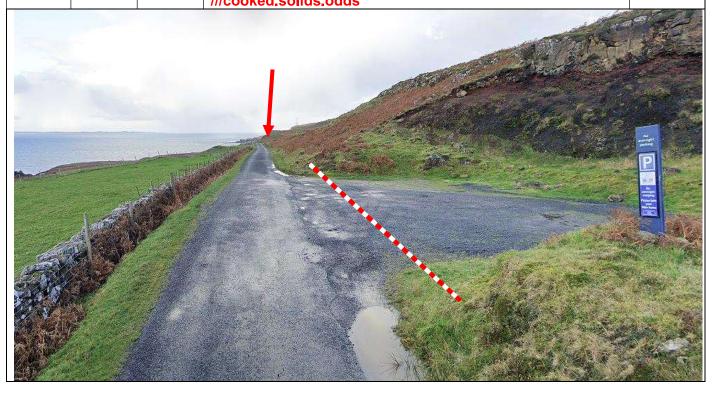

4.55 1.0 Tape off parking area. Tape driveway 100m ahead on R (arrowed). ///cooked.solids.odds

Beatsons Mull Rally 2024 - SS15/19 Scottish Gritting Knock Stage Setup

| Post | Miles |       | Information | Predicted |
|------|-------|-------|-------------|-----------|
| No.  | Total | Inter | Information | Marshals  |

4.56 Tape off parking area. Tape driveway 100m ahead on R (arrowed).
///cooked.solids.odds

Beatsons Mull Rally 2024 - SS20 Viking Offshore Calgary Bay/Achnadrish Setup

| Post | Miles |       | Information | Predicted |          |
|------|-------|-------|-------------|-----------|----------|
| No.  | Total | Inter | Information |           | Marshals |