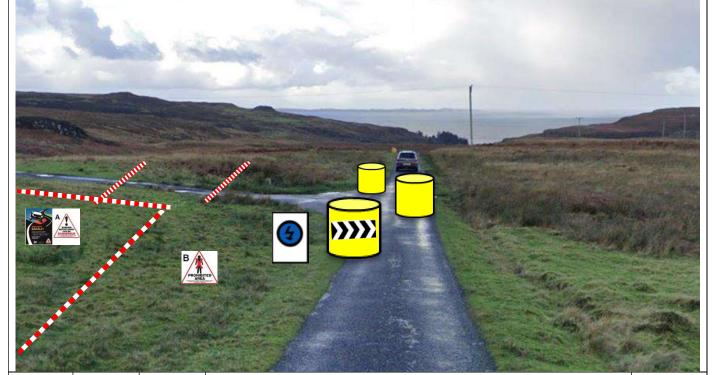

**PM 2** 

**P4A** 4.58 0.1

**Spectator area** on R behind fence. Spectators to stand on rock outcrop, not behind fence. Yellow/black tape – stakes and cones required. Notice D at ends. Notice A and SC Notice B both sides of road at approx. 10m intervals, Tape gateway on R.

**PM 2** 

Beatsons Mull Rally 2024 - SS20 Viking Offshore Calgary Bay/Achnadrish Setup

| Post | Miles |       | Information    | lu fa vuo ati a u | Predicted |
|------|-------|-------|----------------|-------------------|-----------|
| No.  | Total | Inter | Illiorillation |                   | Marshals  |