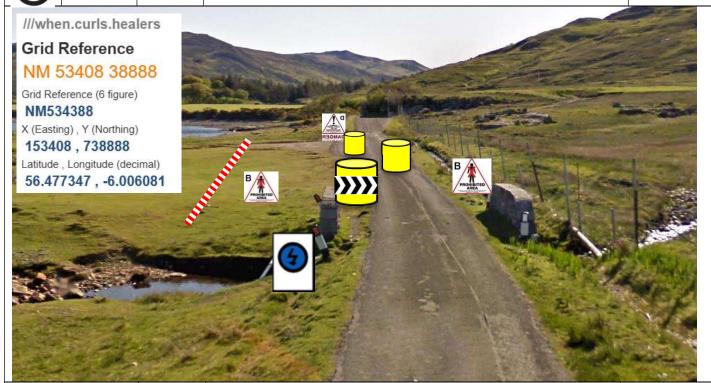

4.29 0.5 Tape opening on L

4.38 0.09

Chicane warning and radio warning with junction number 300m before chicane – 2 countdown boards at 100m intervals to chicane

Beatsons Mull Rally 2024 - SS15/19 Scottish Gritting Knock Stage Setup

| Post | Miles |       | Information     | Predicted |
|------|-------|-------|-----------------|-----------|
| No.  | Total | Inter | IIIIOIIIIatioii | Marshals  |

**4** 

4.48 0.1

**Chicane** - Notice D on fence corner facing Parking area, notice B both sides of road. Radio board. Chicane 10m spacing