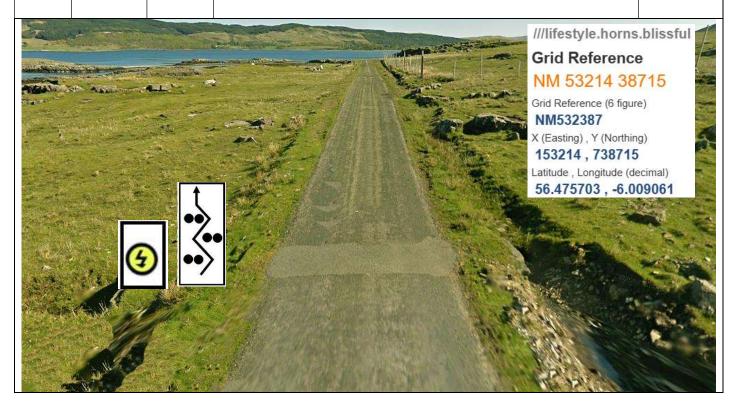

| P3 <b>3</b> | 3.55 0.3 | Larach Mhor - Chicane and radio.  10m spacing of bales — enter R  Vehicles to park to L at least 10m back from stage.  Chicane board and radio warning 300m before with post no. Two countdown boards at 100m intervals.  ///retina.enormous.desiring | PM 1 |
|-------------|----------|-------------------------------------------------------------------------------------------------------------------------------------------------------------------------------------------------------------------------------------------------------|------|
|-------------|----------|-------------------------------------------------------------------------------------------------------------------------------------------------------------------------------------------------------------------------------------------------------|------|

P3
3.56

Larach Mhor - Chicane - Mid-point radio
10m spacing of bales – enter R
Vehicles to park to L at least 10m back from stage.
Chicane board and radio warning 300m before with post no.
Two countdown boards at 100m intervals.
///retina.enormous.desiring